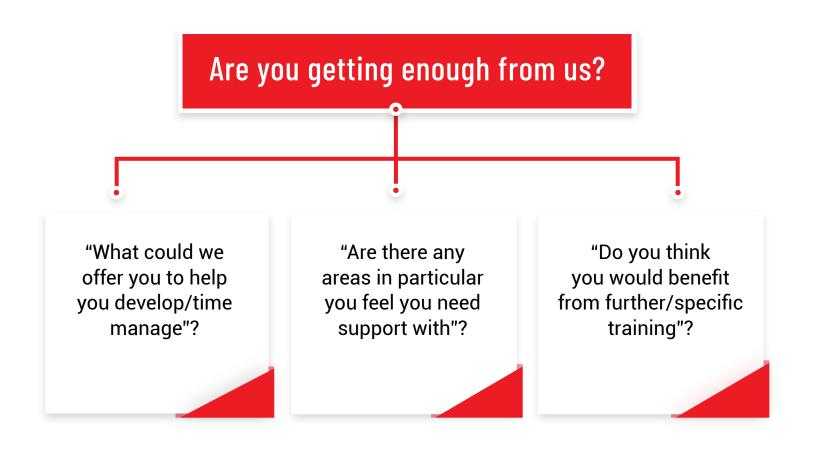

## **QUESTION BANK** Expanding on Base Questions

- In summary, these questions should give you an insight into the thoughts and feelings of your individual team members and therefore help you better understand how they work and where improvements are most needed. The aim is to bridge any gaps, allow honesty and reinforce that the employee has your backing and support - whilst encouraging them to have confidence in their own problem-solving ability.