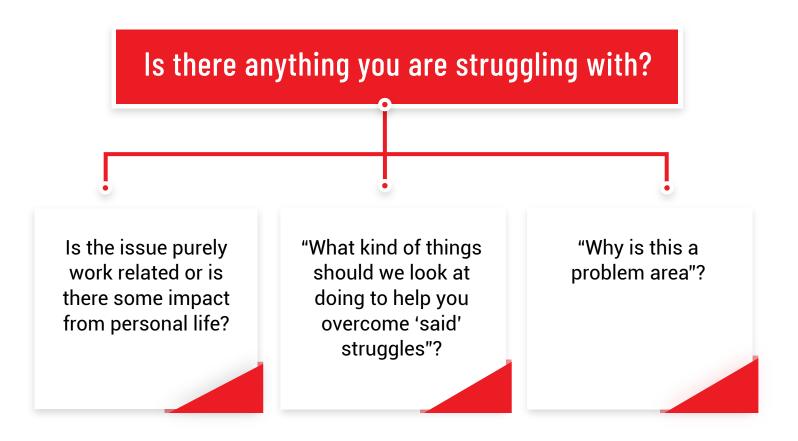

## **QUESTION BANK** Expanding on Base Questions

- In summary, these questions should give you an insight into the thoughts and feelings of your individual team members and therefore help you better understand how they work and where improvements are most needed. The aim is to bridge any gaps, allow honesty and reinforce that the employee has your backing and support - whilst encouraging them to have confidence in their own problem-solving ability.