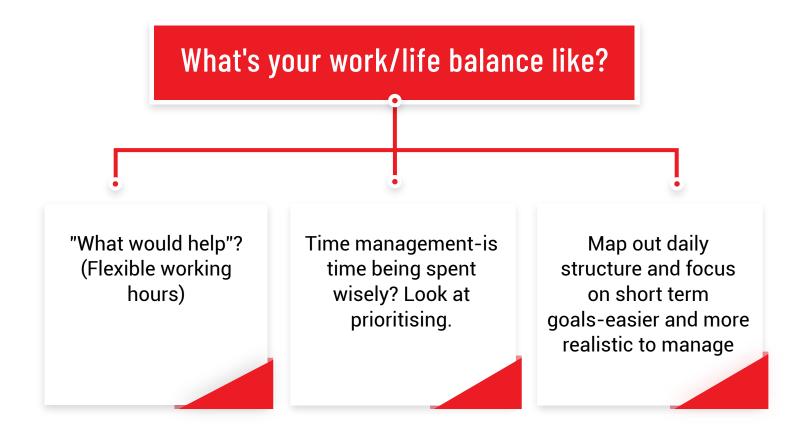

## **QUESTION BANK** Expanding on Base Questions

- In summary, these questions should give you an insight into the thoughts and feelings of your individual team members and therefore help you better understand how they work and where improvements are most needed. The aim is to bridge any gaps, allow honesty and reinforce that the employee has your backing and support - whilst encouraging them to have confidence in their own problem-solving ability.