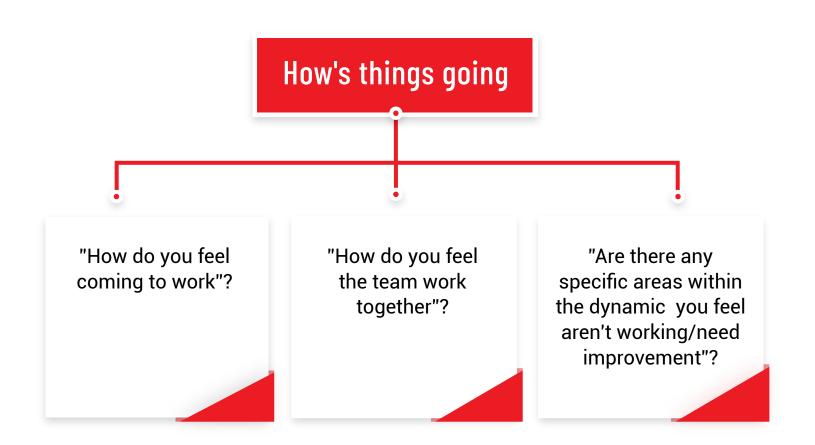

## **QUESTION BANK** Expanding on Base Questions

- In summary, these questions should give you an insight into the thoughts and feelings of your individual team members and therefore help you better understand how they work and where improvements are most needed. The aim is to bridge any gaps, allow honesty and reinforce that the employee has your backing and support - whilst encouraging them to have confidence in their own problem-solving ability.